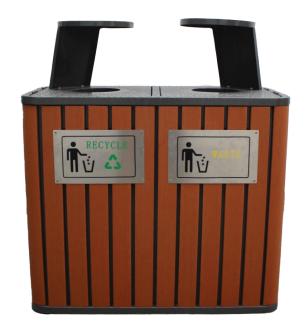

Ultra stylish recycling bins for the outdoors. Unique flap protects the top from rain. Sturdy construction of galvanised steel and finished off with plastic slats which are recycled. With a timber look, they are not only resistant to water and rust but also not crack or splinter.

Sprayed with UV inhibitors, the bins will make it through the tough Australian climate.

Strong & Durable

Rust resistant

Eco Sustainable

Maintenance

free

Graffiti proof

## **Technical Specifications**

Dimensions 500d x 1000w x 850h

## Materials ECOPLASWOOD Recycled plastic Galvanised steel

**Fixings** Freestanding