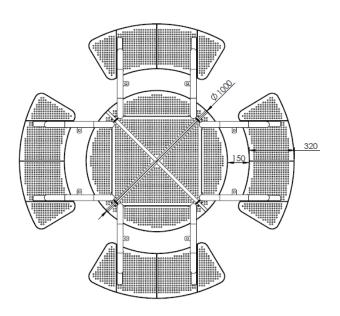

Noosa is our circular seating option, manufactured from perforated steel which is galvanised and powdercoated, this circular option is great for smaller locations and very popular with schools.



Strong & Durable



Will not rust. Powdercoat protected



Eco Sustainable



Low Maintenance



Great for schools & parks



# **Technical Specifications**











## **Dimensions**

1940D x 750H

## Materials

Mild steel

# **Fixings**

Surface mounted | Freestanding

#### **Finishes**

Galvanised and powdercoated frame

## Other options

Custom modifications

# Colours available - Frame

Metal sample colours Custom request

Park Furniture Australia are proud to actively work towards meeting these sustainable development goals as laid out by the United Nations.