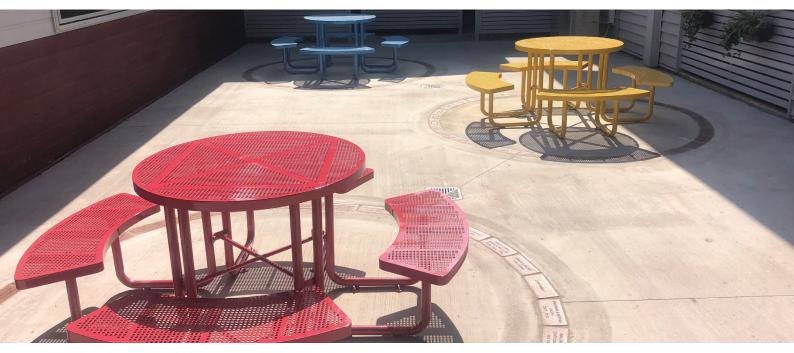

Noosa is our circular seating option, manufactured from perforated steel which is galvanised and powdercoated, this circular option is great for smaller locations and very popular with schools.

Strong & Durable