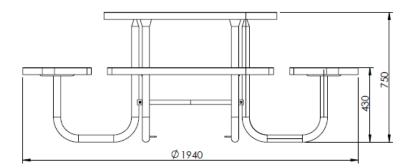

Noosa is our circular seating option, manufactured from perforated steel which is galvanised and powdercoated, this circular option is great for smaller locations and very popular with schools.



Strong & Durable



Will not rust. Powdercoat protected



Eco Sustainable



Low Maintenance



Great for schools & parks



# **Technical Specifications**











## **Dimensions**

1940D x 750H

## Materials

Mild steel

# **Fixings**

Surface mounted | Freestanding

#### **Finishes**

Galvanised and powdercoated frame

## Other options

Custom modifications

# Colours available - Frame

Metal sample colours Custom request

Park Furniture Australia are proud to actively work towards meeting these sustainable development goals as laid out by the United Nations.