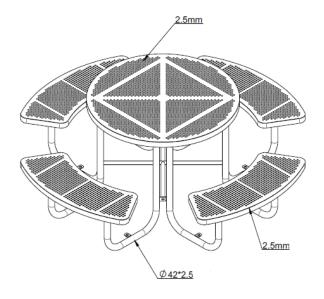

# **Technical Specifications**

## **Dimensions**

1940D x 750H

## Materials

Mild steel