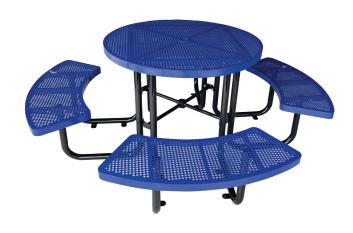

Noosa is our circular seating option, manufactured from perforated steel which is galvanised and powdercoated, this circular option is great for smaller locations and very popular with schools.

Strong & Durable