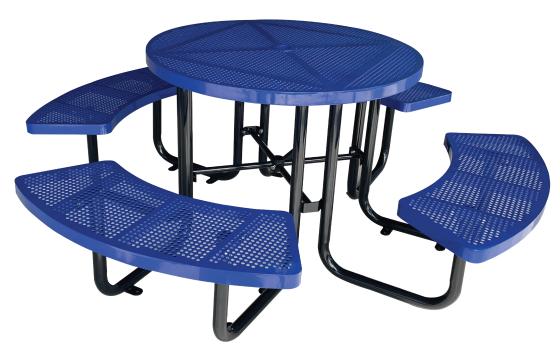

Noosa is our circular seating option, manufactured from perforated steel which is galvanised and powdercoated, this circular option is great for smaller locations and very popular with schools.

Strong & Durable